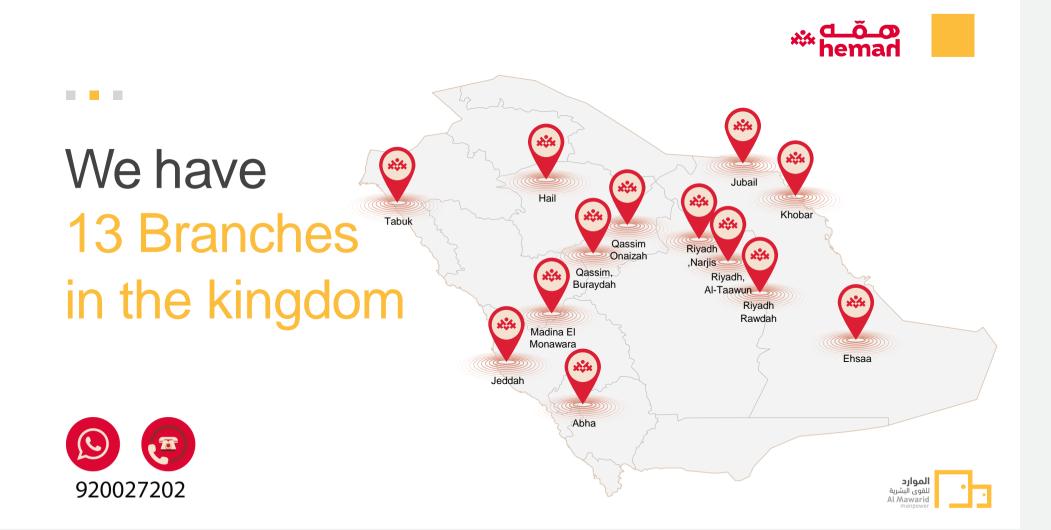

### As of 2024

| <b>2 Billion</b>                      | +20                      | Over <b>11111</b>                            | Over <b>MARENT</b>              |
|---------------------------------------|--------------------------|----------------------------------------------|---------------------------------|
| SAR                                   | Branches                 | +50,000                                      | + <sup>1</sup> / <sub>4</sub> M |
| Sales                                 | In KSA                   | Employees                                    | Recruited                       |
| ثي<br>©<br>Distinguished<br>Work team | +1M<br>Active<br>Clients | ★★★★☆<br>Excellent<br>customer<br>experience | Tech-centric                    |

### Contact

Tel920027202Emailinfo@mawarid.com.sa

HEAD OFFICE Rawda Neihbourhood Exit 12 Eastern Ring Road, Riyadh, Kingdom of Saudi Arabia

🖡 facebook.com/MawaridManpowersa

twitter.com/MawaridManpower

instagram.com/mawaridmanpower